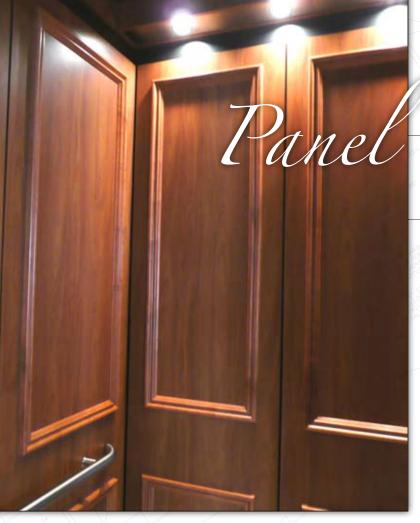

#### TYPE - 7 PANEL CONFIGURATION

- Seven raised panels faced and edged
- Laminate or finished wood veneer side and rear walls
- Reveals separating panels laminate unless otherwise specified
- Concealed ventilation incorporated into design
- Meets flame Spread and Smoke Density
- Code compliant

#### TYPE - 14 PANEL CONFIGURATION

- Fourteen raised panels faced and edged
- Laminate or finished wood veneer side and rear walls
- Reveals separating panels laminate unless otherwise specified
- Concealed ventilation incorporated into design
- Meets flame Spread and Smoke Density
- Code compliant

#### TYPE - 9 PANEL CONFIGURATION

- Nine raised panels faced and edged
- Laminate or finished wood veneer side and rear walls
- Reveals separating panels laminate unless otherwise specified
- Concealed ventilation incorporated into design
- Meets flame Spread and Smoke Density
- Code compliant

#### STILE AND RAIL CONFIGURATION

- -Stile and rail of wood veneer with hard wood trim
- Crown molding wrap the cab walls and front return
- Hardwood base on cab walls
- Concealed ventilation incorporated into design
- Meets flame Spread and Smoke Density
- Code compliant

#### TYPE - CUSTOM CONFIGURATION

- Rail and stile configuration
- Laminate or finished wood veneer side and rear walls
- Optional mirror in upper panels available
- Concealed ventilation incorporated into design
- Meets flame Spread and Smoke Density
- Code compliant

#### TYPE - CUSTOM CONFIGURATION

- Light weight stone panels
- Custom barrel ceiling
- Cove lighting
- Concealed ventilation incorporated into design
- Meets flame Spread and Smoke Density
- Code compliant