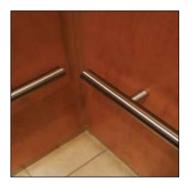

# OPTIONS

We offer a variety of handrail solutions: Flatbar

Cylindrical continuous

Metal Cylindrical continuous

Custom made to your exact dimensions