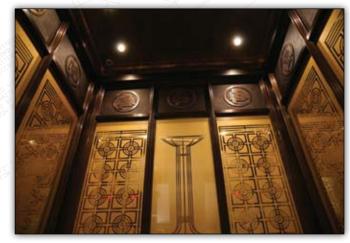

#### PROJECT PROFILE: THE VUE - ORLANDO, FLORIDA

The elevator cabs at The Vue capture the elegance of brushed stainless steel and figured maple veneer wall panels, as well as an inner layered colored glass rear wall panel. These cabs are unique to incorporate such varied materials.

#### PROJECT PROFILE: HARD ROCK CAFE

The Hard Rock Hotel and Casino wanted a design that would resemble the look of a 50's style hot rod. **c**.CAB built a cab that featured metal raised panels with a custom glitter automotive finish. The mirror finish stainless steel handrail was formed to resemble a chrome car bumper. The 4" mirror stainless steel letter above the panels are held off the wall with .75" studs for a unique 3-D marquee effect. Each unit featured its own color as well as its own song lyrics.