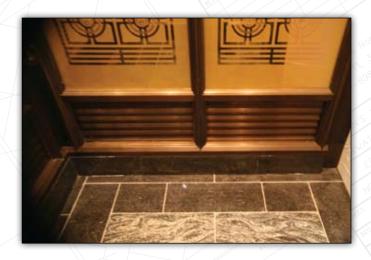

#### PROJECT PROFILE: THE VUE - ORLANDO, FLORIDA

The elevator cabs at The Vue capture the elegance of brushed stainless steel and figured maple veneer wall panels, as well as an inner layered colored glass rear wall panel. These cabs are unique to incorporate such varied materials.

#### PROJECT PROFILE: HARD ROCK CAFE

The Hard Rock Hotel and Casino wanted a design that would resemble the look of a 50's style hot rod. **c**.CAB built a cab that featured metal raised panels with a custom glitter automotive finish. The mirror finish stainless steel handrail was formed to resemble a chrome car bumper. The 4" mirror stainless steel letter above the panels are held off the wall with .75" studs for a unique 3-D marquee effect. Each unit featured its own color as well as its own song lyrics.