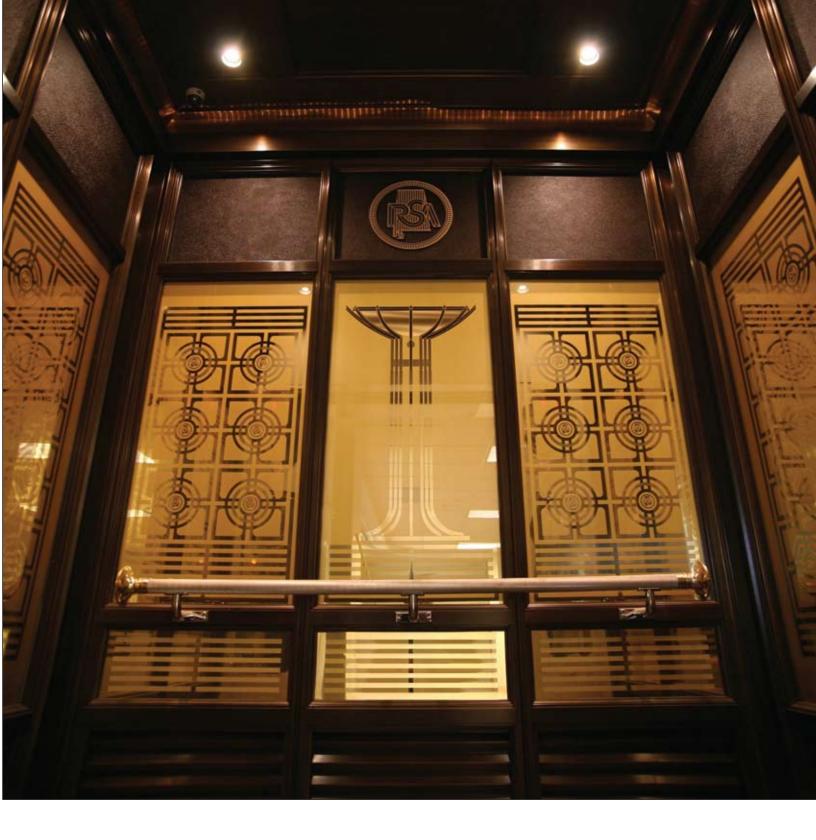

#### R.S.A., RETIREMENT SYSTEMS OF ALABAMA

This custom job needed to capture the elegance of the building by using unique materials. We used warm dark tones with a custom stile and rail design to create a seamless fit. We were able to incorporate into the elevator interior exactly what RSA stands for: strength, stability and security. We were excited to have this opportunity and e.CAB exceeded all expectations.