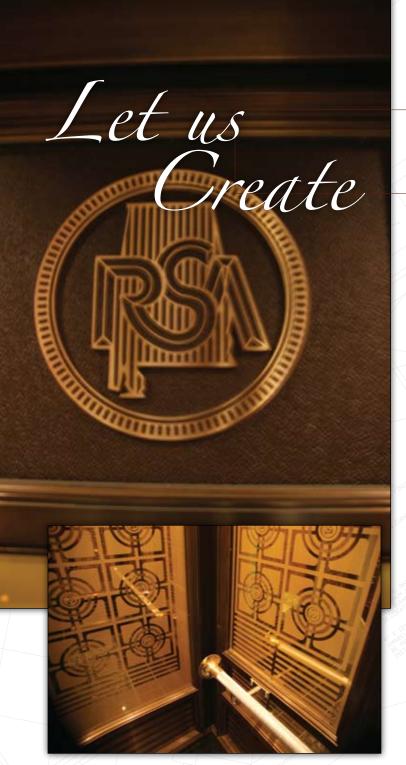

#### R.S.A., RETIREMENT SYSTEMS OF ALABAMA

This custom job needed to capture the elegance of the building by using unique materials. We used warm dark tones with a custom stile and rail design to create a seamless fit. We were able to incorporate into the elevator interior exactly what RSA stands for: strength, stability and security. We were excited to have this opportunity and e.CAB exceeded all expectations.