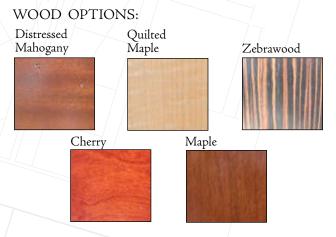

## YOUR CAB INTERIORS

LET e.CAB HELP YOU CUSTOMIZE YOUR CAB'S INTERIOR.

We offer a wide variety of materials such as woods, metals and plastics in order to match your interior perfectly. Just ask, we'll match!

**CUSTOM** 

**MAPLE** 