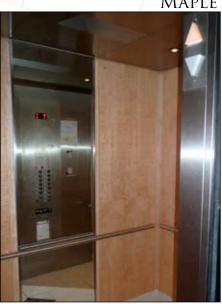

, Ritz Carlton, Sarasota, Florida
- R.S.A., RETIREMENT SYSTEMS OF ALABAMA



## CLIENTELE EXAMPLE:

#### R.S.A., RETIREMENT SYSTEMS OF ALABAMA

This custom job needed to capture the elegance of the building by using unique materials. We used warm dark tones with a custom stile and rail design to create a seamless fit. We were able to incorporate into the elevator interior exactly what RSA stands for: strength, stability and security. We were excited to have this opportunity and e.CAB exceeded all expectations.



# A PERFECT MATCH FOR YOU













## YOUR CAB INTERIORS

LET e.CAB HELP YOU CUSTOMIZE YOUR CAB'S INTERIOR.

We offer a wide variety of materials such as woods, metals and plastics in order to match your interior perfectly. Just ask, we'll match!



**CUSTOM** 



**MAPLE** 



#### DARK WOODS





# OF SOLUTIONS

#### TYPE - 7 PANEL CONFIGURATION

- Seven raised panels faced and edged
- Laminate or finished wood veneer side and rear walls
- Reveals separating panels laminate unless otherwise specified
- Concealed ventilation incorporated into design
- Meets flame Spread and Smoke Density
- Code compliant



#### TYPE - 14 PANEL CONFIGURATION

- Fourteen raised panels faced and edged
- Laminate or finished wood veneer side and rear walls
- Reveals separating panels laminate unless otherwise specified
- Concealed ventilation incorporated into design
- Meets flame Spread and Smoke Density
- Code compliant



#### TYPE - 9 PANEL CONFIGURATION

- Nine raised panels faced and edged
- Laminate or finished wood veneer side and rear walls
- Reveals separating panels la