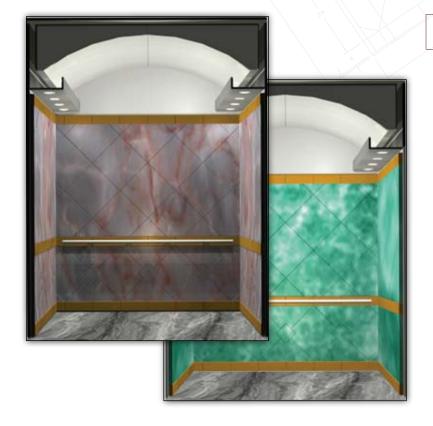

#### TYPE - CUSTOM CONFIGURATION

- Light weight stone panels
- Custom barrel ceiling
- Cove lighting
- Concealed ventilation incorporated into design
- Meets flame Spread and Smoke Density
- Code compliant

#### **UPHOLSTERY:**

Burnished Cloth The Richmond Danmask Encore

STONE PANELS:

Rojo Alicante