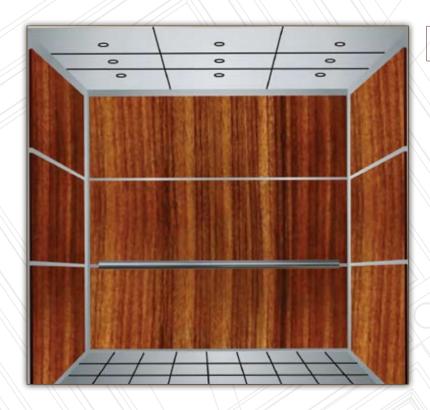

#### TYPE - 7 PANEL CONFIGURATION

- Seven raised panels faced and edged
- Laminate or finished wood veneer side and rear walls
- Reveals separating panels laminate unless otherwise specified
- Concealed ventilation incorporated into design
- Meets flame Spread and Smoke Density
- Code compliant

#### TYPE - 14 PANEL CONFIGURATION

- Fourteen raised panels faced and edged
- Laminate or finished wood veneer side and rear walls
- Reveals separating panels laminate unless otherwise specified
- Concealed ventilation incorporated into design
- Meets flame Spread and Smoke Density
- Code compliant

#### TYPE - 9 PANEL CONFIGURATION

- Nine raised panels faced and edged
- Laminate or finished wood veneer side and rear walls
- Reveals separating panels laminate unless otherwise specified
- Concealed ventilation incorporated into design
- Meets flame Spread and Smoke Density
- Code compliant