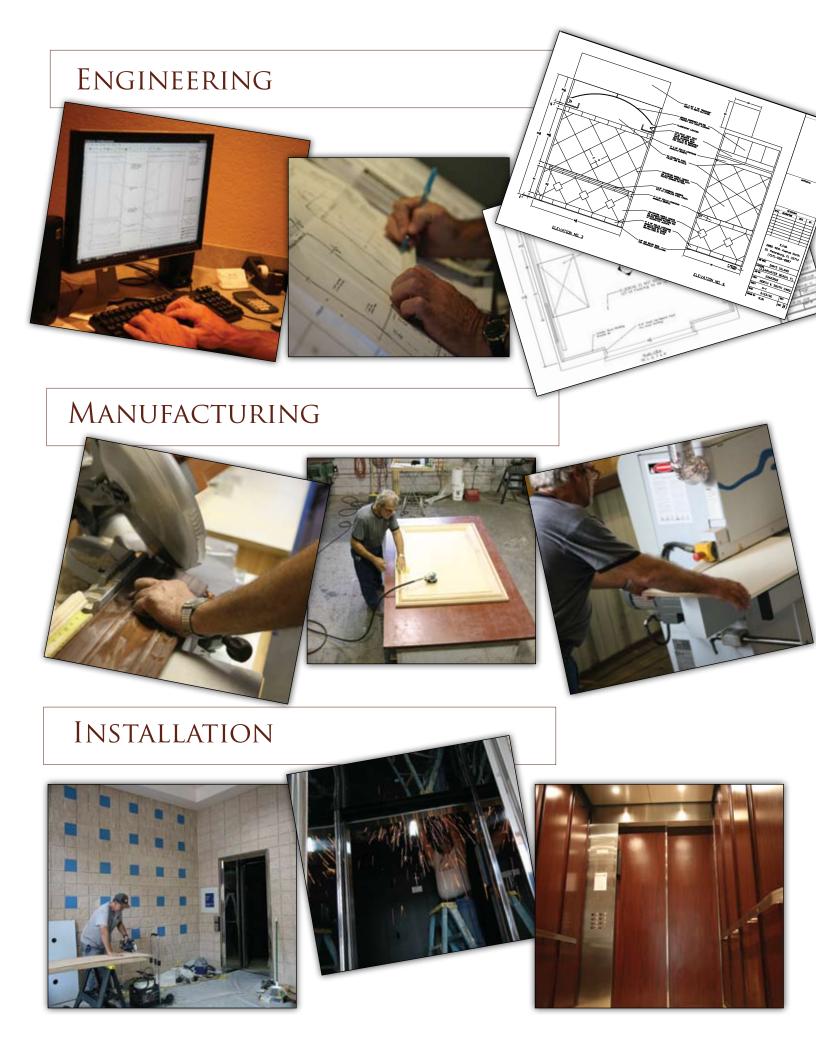

AMI BEACH, FLORIDA
- , Mizner Park, Boca Raton, Florida
- , FOUR SEASONS, MIAMI BEACH, FLORIDA
- VA BEACH CONVENTION CENTER, VA BEACH, VIRGINA
- MARCO MARRIOTT, MARCO ISLAND, FLORIDA
- , Hard Rock Hotel and Casino, Tampa and Hollywood, Florida
- , Ritz Carlton, Sarasota, Florida
- R.S.A., RETIREMENT SYSTEMS OF ALABAMA



## CLIENTELE EXAMPLE:

#### R.S.A., RETIREMENT SYSTEMS OF ALABAMA

This custom job needed to capture the elegance of the building by using unique materials. We used warm dark tones with a custom stile and rail design to create a seamless fit. We were able to incorporate into the elevator interior exactly what RSA stands for: strength, stability and security. We were excited to have this opportunity and e.CAB exceeded all expectations.



# A PERFECT MATCH FOR YOU













## YOUR CAB INTERIORS

LET e.CAB HELP YOU CUSTOMIZE YOUR CAB'S INTERIOR.

We offer a wide variety of materials such as woods, metals and plastics in order to match your interior perfectly. Just ask, we'll match!



**CUSTOM** 



**MAPLE** 



#### DARK WOODS





# OF SOLUTIONS

#### TYPE - 7 PANEL CONFIGURATION

- Seven raised panels faced and edged
- Laminate or finished wood veneer side and rear walls
- Reveals separating panels laminate unless otherwise specified
- Concealed ventilation incorporated into design
- Meets flame Spread and Smoke Density
- Code compliant



#### TYPE - 14 PANEL CONFIGURATION

- Fourteen raised panels faced and edged
- Laminate or finished wood veneer side and rear walls
- Reveals separating panels laminate unless otherwise specified
- Concealed ventila