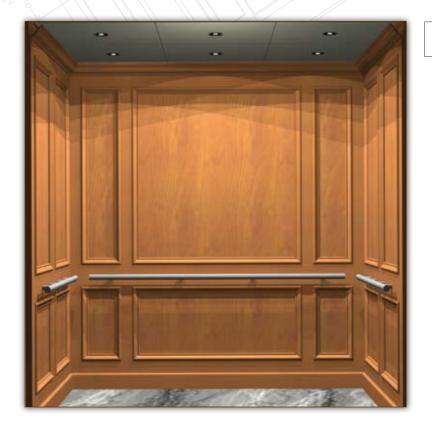

#### STILE AND RAIL CONFIGURATION

- -Stile and rail of wood veneer with hard wood trim
- Crown molding wrap the cab walls and front return
- Hardwood base on cab walls
- Concealed ventilation incorporated into design
- Meets flame Spread and Smoke Density
- Code compliant

#### TYPE - CUSTOM CONFIGURATION

- Rail and stile configuration
- Laminate or finished wood veneer side and rear walls
- Optional mirror in upper panels available
- Concealed ventilation incorporated into design
- Meets flame Spread and Smoke Density
- Code compliant