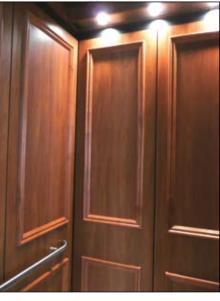

asota, Florida
- R.S.A., RETIREMENT SYSTEMS OF ALABAMA



## CLIENTELE EXAMPLE:

#### R.S.A., RETIREMENT SYSTEMS OF ALABAMA

This custom job needed to capture the elegance of the building by using unique materials. We used warm dark tones with a custom stile and rail design to create a seamless fit. We were able to incorporate into the elevator interior exactly what RSA stands for: strength, stability and security. We were excited to have this opportunity and e.CAB exceeded all expectations.



# A PERFECT MATCH FOR YOU













## YOUR CAB INTERIORS

LET e.CAB HELP YOU CUSTOMIZE YOUR CAB'S INTERIOR.

We offer a wide variety of materials such as woods, metals and plastics in order to match your interior perfectly. Just ask, we'll match!



**CUSTOM** 



**MAPLE** 



#### DARK WOODS





# OF SOLUTIONS

#### TYPE - 7 PANEL CONFIGURATION

- Seven raised panels faced and edged
- Laminate or finished wood veneer side and rear walls
- Reveals separating panels laminate unless otherwise specified
- Concealed ventilation incorporated into design
- Meets flame Spread and Smoke Density
- Code compliant



#### TYPE - 14 PANEL CONFIGURATION

- Fourteen raised panels faced and edged
- Laminate or finished wood veneer side and rear walls
- Reveals separating panels laminate unless otherwise specified
- Concealed ventilation incorporated into design
- Meets flame Spread and Smoke Density
- Code compliant



#### TYPE - 9 PANEL CONFIGURATION

- Nine raised panels faced and edged
- Laminate or finished wood veneer side and rear walls
- Reveals separating panels laminate unless other