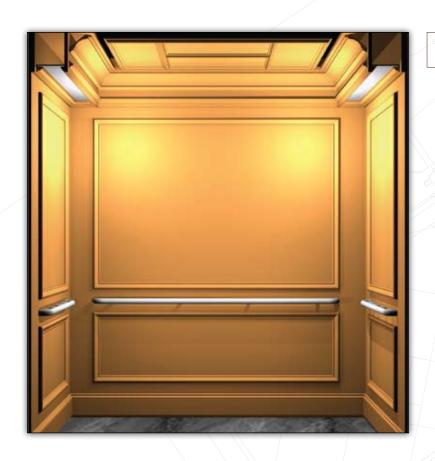

Laminate or finished wood veneer side and rear walls
- Reveals separating panels laminate unless otherwise specified
- Concealed ventilation incorporated into design
- Meets flame Spread and Smoke Density
- Code compliant



#### TYPE - 9 PANEL CONFIGURATION

- Nine raised panels faced and edged
- Laminate or finished wood veneer side and rear walls
- Reveals separating panels laminate unless otherwise specified
- Concealed ventilation incorporated into design
- Meets flame Spread and Smoke Density
- Code compliant



#### STILE AND RAIL CONFIGURATION

- -Stile and rail of wood veneer with hard wood trim
- Crown molding wrap the cab walls and front return
- Hardwood base on cab walls
- Concealed ventilation incorporated into design
- Meets flame Spread and Smoke Density
- Code compliant



#### TYPE - CUSTOM CONFIGURATION

- Rail and stile configuration
- Laminate or finished wood veneer side and rear walls
- Optional mirror in upper panels available
- Concealed ventilation incorporated into design
- Meets flame Spread and Smoke Density
- Code compliant



#### TYPE - CUSTOM CONFIGURATION

- Light weight stone panels
- Custom barrel ceiling
- Cove lighting
- Concealed ventilation incorporated into design
- Meets flame Spread and Smoke Density
- Code compliant



# **OPTIONS**

#### **METALS:**

Brushed Brass

Brushed Stainless Steel







#### **UPHOLSTERY:**

Burnished Cloth The Richmond Danmask Encore





STONE PANELS:

Rojo Alicante







#### **OPTIONS:**

- STANDARD GRADE AND HD PLASTIC LAMINATES
- WOOD VENEERS
- STONE VENEERS
- **FABRICS**
- TEXTURE STAINLESS STEE